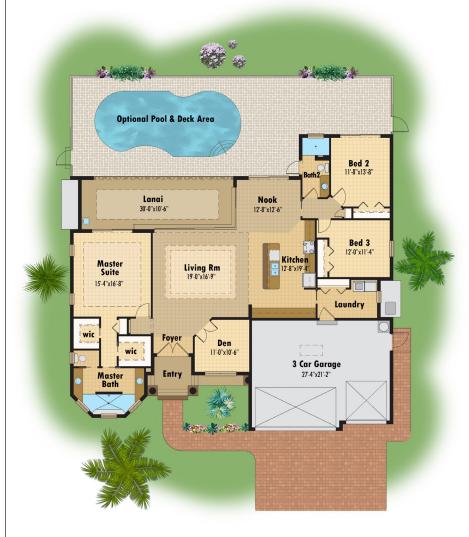

## TRADITIONAL MODEL 2098

www.dmdean.com

Living - 2,098 Garage - 608 Lanai - 324 Entry - 68 **Total SF - 3,098** 

8111 Agate St. Port Charlotte, FL 33981 (South Gulf Cove)

Gary Trombley 941-391-7444 Andrea Boutchia 828-726-9170