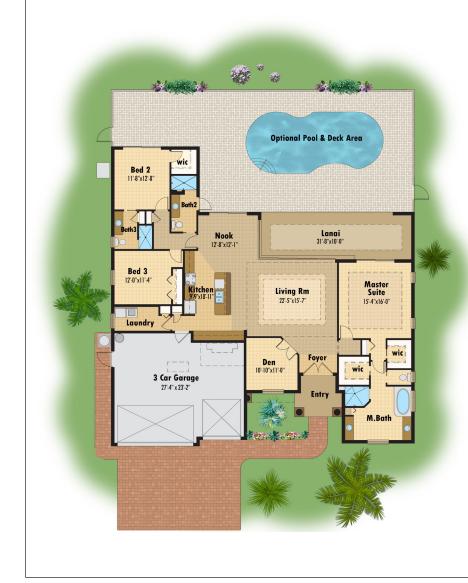

## TRADITIONAL MODEL 2182

www.dmdean.com

Living - 2,182 Garage - 641 Lanai - 307 Entry - 77 **Total SF - 3,207** 

8111 Agate St. Port Charlotte, FL 33981 (South Gulf Cove)

Gary Trombley 941-391-7444 Andrea Boutchia 828-726-9170