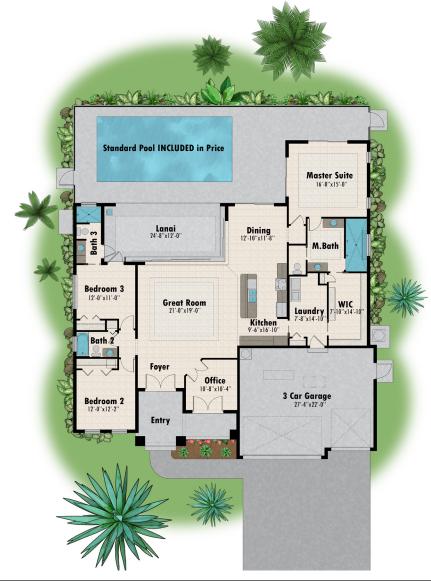

## COASTAL MODEL 2192

www.dmdean.com

Bahama Shutters and Smooth Stucco are Available Options

Living - 2,192 Garage - 622 Lanai - 296 Entry - 165 **Total SF - 3,275** 

8111 Agate St. Port Charlotte, FL 33981 (South Gulf Cove)